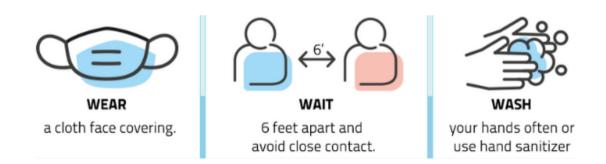

## Your Pledge to US:

- You will maintain 6 feet of physical distance between yourself and other customers.
- You will wear a mask or face covering when not seated, or when waiting in line.
- You will not congregate while standing, nor float between tables.
- No large parties, unless of the same family and household.