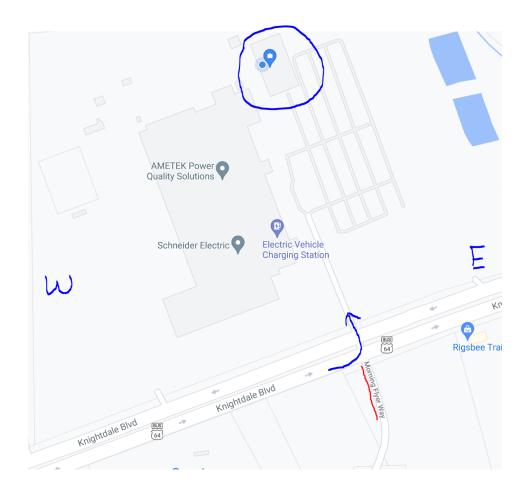

## Address: 8005 Knightdale Blvd, Knightdale NC 27545

We are the stand-alone building in the North-East corner of the East point complex behind Schinder Electric. There are no signs for the building but there will be a NoDa Brewing box truck parked at 1 of my loading docks.

If you're coming from the 540 exit head towards Knightdale (Exit 24) 64 east. Head about 2-3 miles on Knightdale Blvd (Business 64) you will see Schnider Electric on your left, take a left at the light on Morning Flyer Way you will be entering into the East Point complex we are all the way back on your right.