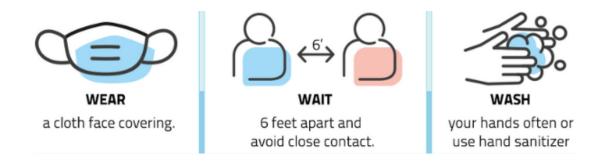

#### **Our Pledge to YOU:**

- We will continue to be a leader in sanitation and food safety.
- All high-touch surfaces are regularly cleaned & sanitized.
- Seating areas are cleaned & sanitized between customers.
- Indoor and/or outdoor seating complies with recommended social-distancing guidance.
- Hand washing or sanitizing stations are made available to you .
- All staff will pass a health check prior to each shift.
- Glassware & utensils are sanitized after each use.
- Common areas and restrooms are cleaned & sanitized regularly.
- All staff will maintain 6 feet of social distance when possible, or will wear a face covering or use a guard/barrier when not possible.
- We have a designated Safety & Sanitation Manager on-site to oversee safety and sanitation measures, as well as address any concerns.

## Your Pledge to US:

- You will maintain 6 feet of physical distance between yourself and other customers.
- You will wear a mask or face covering when not seated, or when waiting in line.
- You will not congregate while standing, nor float between tables.
- No large parties, unless of the same family and household.

If you are experiencing any symptoms of, or have recently been exposed to, COVID-19, please use our to-go pickup options.